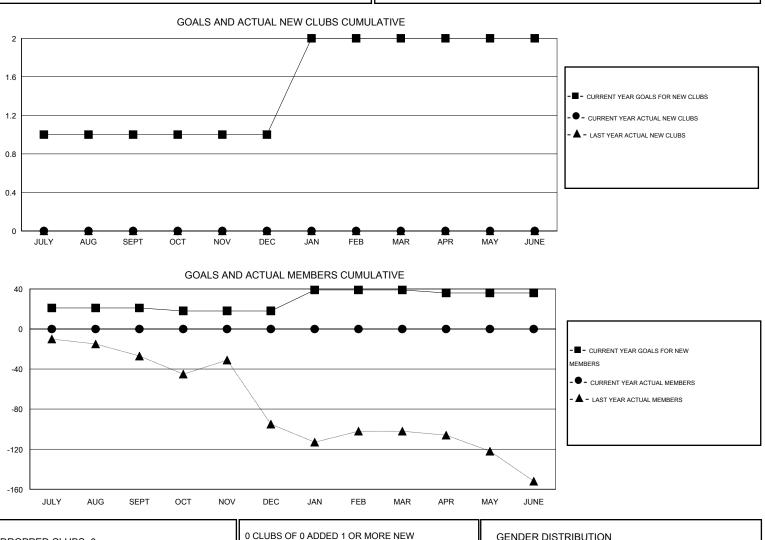

## HAL GRIFFIN GMT:

| LOCATION | TEX |
|----------|-----|
|          |     |

0

KAS  $\mathsf{GMT} \; \mathsf{CA} \; 1$ Clubs Members RESULTS FOR 2016-2017 RESULTS FOR 2016-2017 NEW CLUB NEW CLUBS DROPPED NET NEW MEMBER CHARTER AND DROPPED NET QUARTER GOAL CLUBS GAIN/LOSS GOAL NEW MEMBERS MEMBERS GAIN/LOSS ADDED 1 0 0 0 21 0 0 0 JULY/AUG/SEPT 0 0 0 0 0 0 -3 0 OCT/NOV/DEC 0 0 0 21 0 0 0 1 JAN/FEB/MAR